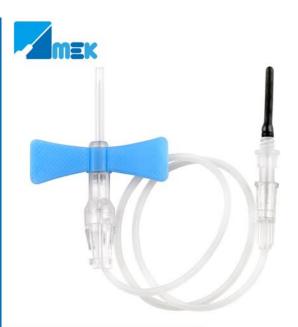

## Push button blood collection set

Push button blood collection set features a push button safety mechanism that instantly helps protect you against needlestick injury. Its in-vein activation reduces the risk of healthcare worker exposure to a contaminated needle, provides easy activation without patient discomfort and works well in high-risk environments.

Types: Push button blood collection set without holder and Push button blood collection set with holder

| SIZE   |       | COLOR          | Needle Length | Tubing length | REF          |
|--------|-------|----------------|---------------|---------------|--------------|
| OD(mm) | GAUGE | COLOR&<br>CODE |               |               |              |
| 0.55   | 25G   | Orange         | 19mm          | 305mm         | PBBCS2519305 |
| 0.60   | 23G   | Blue           | 19mm          | 305mm         | PBBCS2319305 |
| 0.80   | 21G   | Green          | 19mm          | 305mm         | PBBCS2119305 |
| 0.55   | 25G   | Orange         | 19mm          | 178mm         | PBBCS2519178 |
| 0.60   | 23G   | Blue           | 19mm          | 178mm         | PBBCS2319178 |
| 0.80   | 21G   | Green          | 19mm          | 178mm         | PBBCS2119178 |