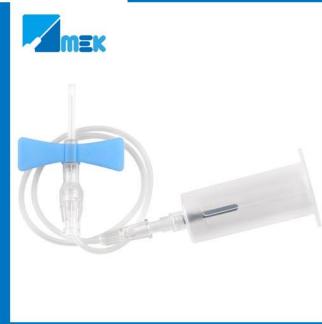

## Push button blood collection set

Push button blood collection set features a push button safety mechanism that instantly helps protect you against needlestick injury. Its in-vein activation reduces the risk of healthcare worker exposure to a contaminated needle, provides easy activation without patient discomfort and works well in high-risk environments.

| Push button blood collection set pre-attached holds |
|-----------------------------------------------------|
|-----------------------------------------------------|

| SIZE   |       | COLOR  | Needle Length | Tubing length | REF           |
|--------|-------|--------|---------------|---------------|---------------|
| OD(mm) | GAUGE | COLOR& |               |               |               |
|        |       | CODE   |               |               |               |
| 0.55   | 25G   | Orange | 19mm          | 305mm         | PBBCSH2519305 |
| 0.60   | 23G   | Blue   | 19mm          | 305mm         | PBBCSH2319305 |
| 0.80   | 21G   | Green  | 19mm          | 305mm         | PBBCSH2119305 |
| 0.55   | 25G   | Orange | 19mm          | 178mm         | PBBCSH2519178 |
| 0.60   | 23G   | Blue   | 19mm          | 178mm         | PBBCSH2319178 |
| 0.80   | 21G   | Green  | 19mm          | 178mm         | PBBCSH2119178 |